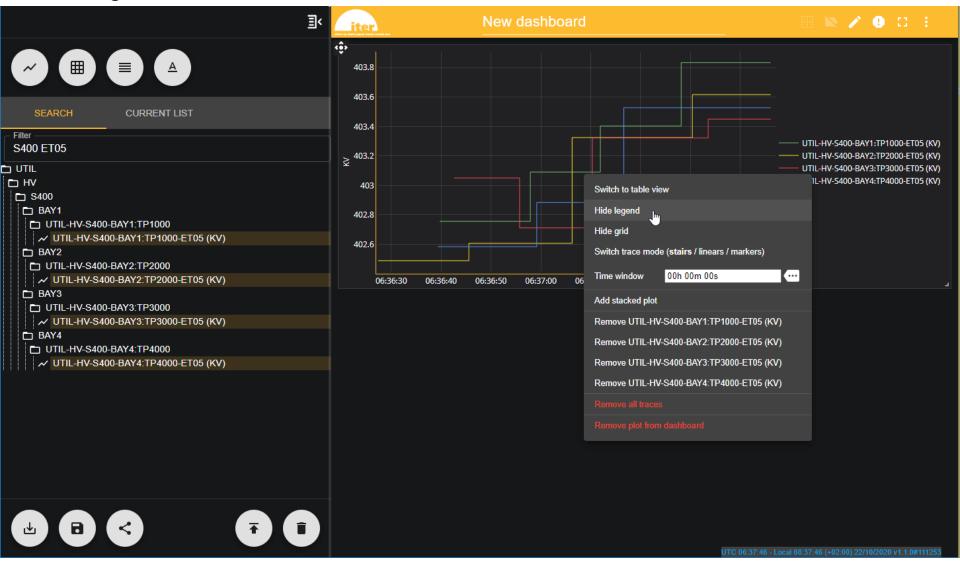

### Search variables in treeview - Drag and drop

|                                                                                                                                                                                                                                                                                                                                     | 3 liter                                                                                              | New dashboard                             | III 💌 🗙 🔮                                        | 0 E              |
|-------------------------------------------------------------------------------------------------------------------------------------------------------------------------------------------------------------------------------------------------------------------------------------------------------------------------------------|------------------------------------------------------------------------------------------------------|-------------------------------------------|--------------------------------------------------|------------------|
|                                                                                                                                                                                                                                                                                                                                     | <open conte<="" td=""><td>ext menu to add widget to this dashboard&gt;</td><td></td><td></td></open> | ext menu to add widget to this dashboard> |                                                  |                  |
| SEARCH CURRENT LIST                                                                                                                                                                                                                                                                                                                 |                                                                                                      |                                           |                                                  |                  |
| Filter<br>S400 ET05                                                                                                                                                                                                                                                                                                                 | ~ UTIL-HV-S400 BAY                                                                                   | 1:TP1000-ET05 (KV)                        |                                                  |                  |
| UTIL<br>HV<br>S400<br>BAY1<br>UTIL-HV-S400-BAY1:TP1000<br>// UTIL-HV-S400-BAY2:TP2000<br>UTIL-HV-S400-BAY2:TP2000-ET05 (KV)<br>BAY3<br>UTIL-HV-S400-BAY3:TP3000<br>// UTIL-HV-S400-BAY3:TP3000-ET05 (KV)<br>BAY4<br>UTIL-HV-S400-BAY4:TP4000<br>// UTIL-HV-S400-BAY4:TP4000-ET05 (KV)<br>BAY4<br>UTIL-HV-S400-BAY4:TP4000-ET05 (KV) |                                                                                                      |                                           |                                                  |                  |
|                                                                                                                                                                                                                                                                                                                                     |                                                                                                      |                                           | UTC 06:37:24 - Local 08:37:24 (+02:00) 22/10/202 | 20 v1.1.0#111253 |
|                                                                                                                                                                                                                                                                                                                                     |                                                                                                      |                                           |                                                  |                  |
|                                                                                                                                                                                                                                                                                                                                     |                                                                                                      | EPICS Collaboration Meeting Fall 2020     | – ITER Dashboard                                 |                  |

#### Plot settings menu