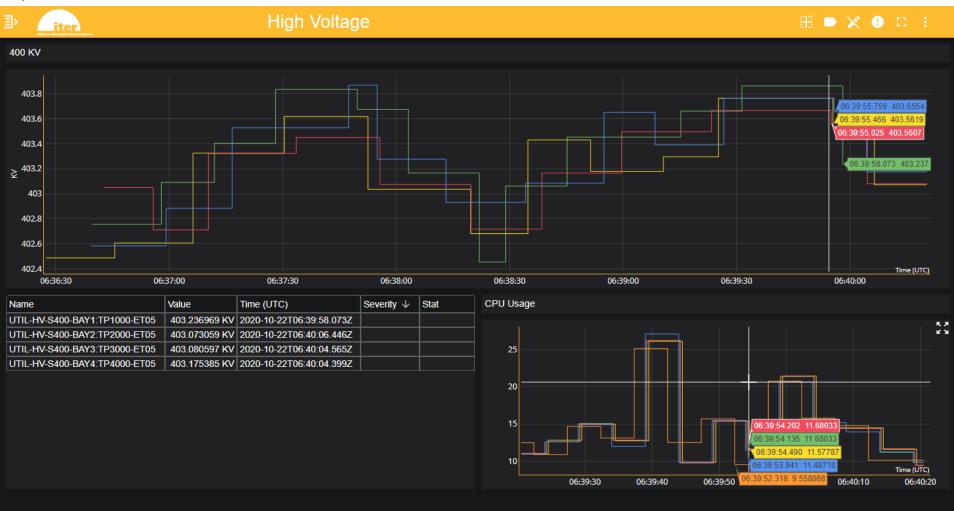

### Synchronized crosshair and label

UTC 06:40:19 - Local 08:40:19 (+02:00) 22/10/2020 v1.1.0#111253

EPICS Collaboration Meeting Fall 2020 - ITER Dashboard