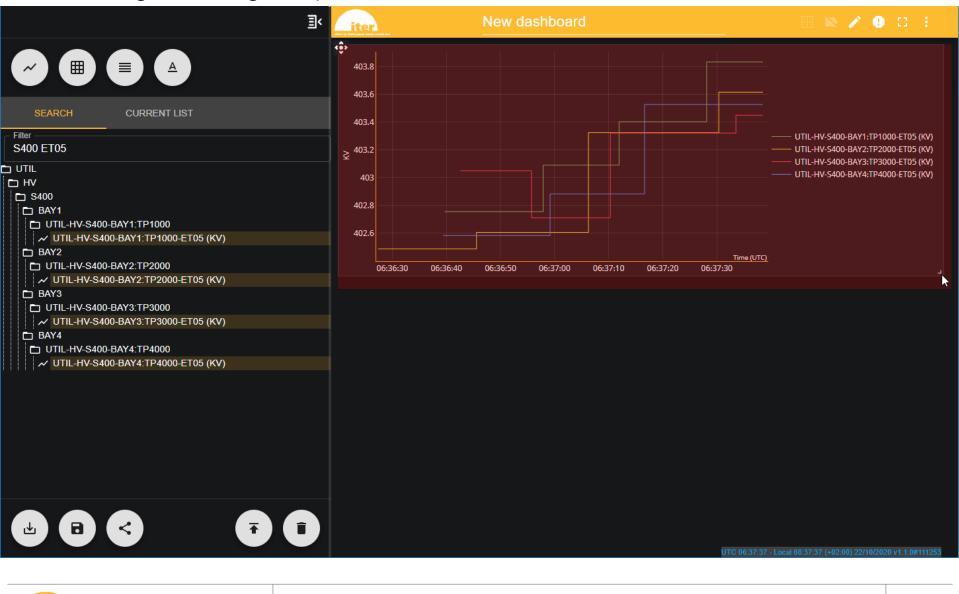

### Search variables in treeview - Drag and drop

|                                                                                                                                                                                                                                                                                                                                     | 3 liter                                                                                              | New dashboard                             | III 💌 🗙 🔮                                        | 0 E              |
|-------------------------------------------------------------------------------------------------------------------------------------------------------------------------------------------------------------------------------------------------------------------------------------------------------------------------------------|------------------------------------------------------------------------------------------------------|-------------------------------------------|--------------------------------------------------|------------------|
|                                                                                                                                                                                                                                                                                                                                     | <open conte<="" td=""><td>ext menu to add widget to this dashboard&gt;</td><td></td><td></td></open> | ext menu to add widget to this dashboard> |                                                  |                  |
| SEARCH CURRENT LIST                                                                                                                                                                                                                                                                                                                 |                                                                                                      |                                           |                                                  |                  |
| Filter<br>S400 ET05                                                                                                                                                                                                                                                                                                                 | ~ UTIL-HV-S400 BAY                                                                                   | 1:TP1000-ET05 (KV)                        |                                                  |                  |
| UTIL<br>HV<br>S400<br>BAY1<br>UTIL-HV-S400-BAY1:TP1000<br>// UTIL-HV-S400-BAY2:TP2000<br>UTIL-HV-S400-BAY2:TP2000-ET05 (KV)<br>BAY3<br>UTIL-HV-S400-BAY3:TP3000<br>// UTIL-HV-S400-BAY3:TP3000-ET05 (KV)<br>BAY4<br>UTIL-HV-S400-BAY4:TP4000<br>// UTIL-HV-S400-BAY4:TP4000-ET05 (KV)<br>BAY4<br>UTIL-HV-S400-BAY4:TP4000-ET05 (KV) |                                                                                                      |                                           |                                                  |                  |
|                                                                                                                                                                                                                                                                                                                                     |                                                                                                      |                                           | UTC 06:37:24 - Local 08:37:24 (+02:00) 22/10/202 | 20 v1.1.0#111253 |
|                                                                                                                                                                                                                                                                                                                                     |                                                                                                      |                                           |                                                  |                  |
|                                                                                                                                                                                                                                                                                                                                     |                                                                                                      | EPICS Collaboration Meeting Fall 2020     | – ITER Dashboard                                 |                  |